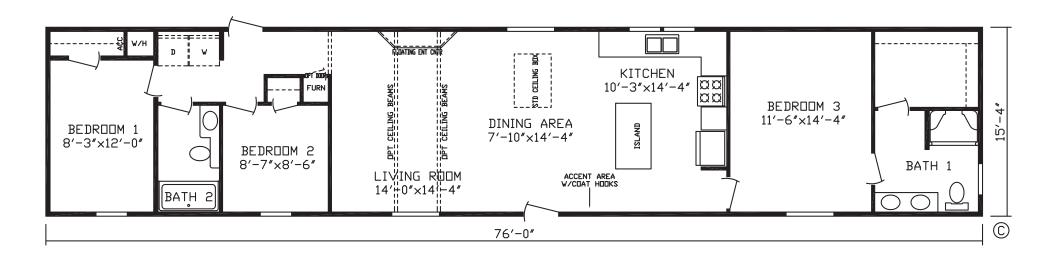

## Linton

Platinum Landmark Series

1,165 SQ. FT. (Approximate) 3 Bedroom, 2 Bath

Last Updated: 12-16-20