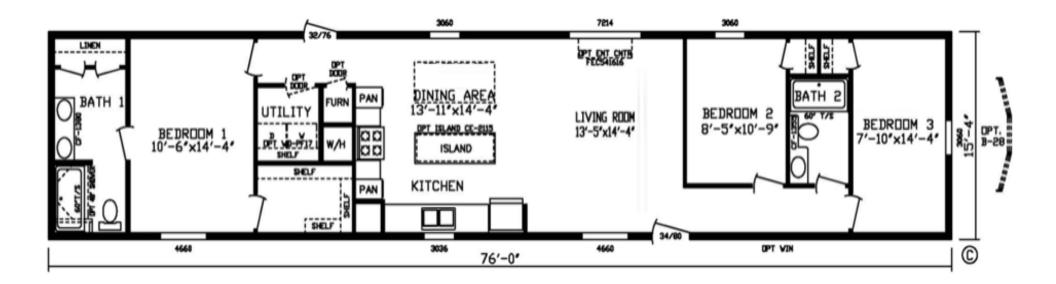

## **Inwood**

Platinum Landmark Series

3 Bedrooms, 2 Baths Approx. 1,165 Sq. Ft.

Last Updated: 9-4-20

1-800-918-2669

www.ExpoHomes.com

I authorize Factory Expo Home Centers to build my house, per this plan.