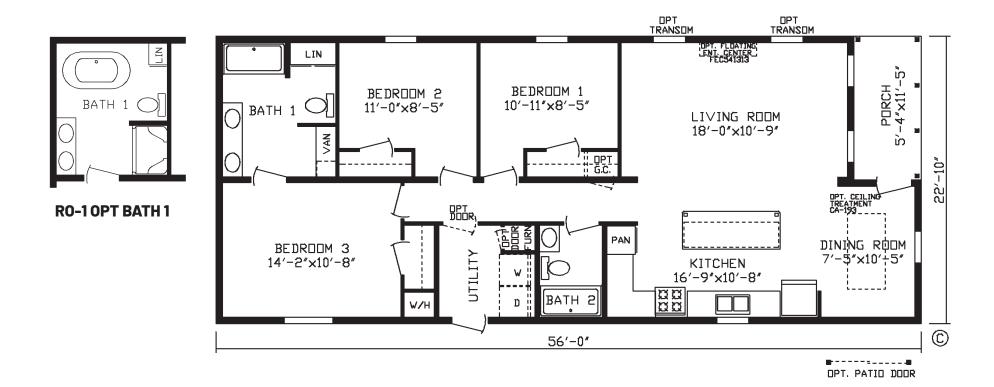

## **Hadley**

Inspiration LE Series, Multi Section

1,218 SQ. FT. (Approximate) 3 Bedroom, 2 Bath

Last Updated: 3-27-24