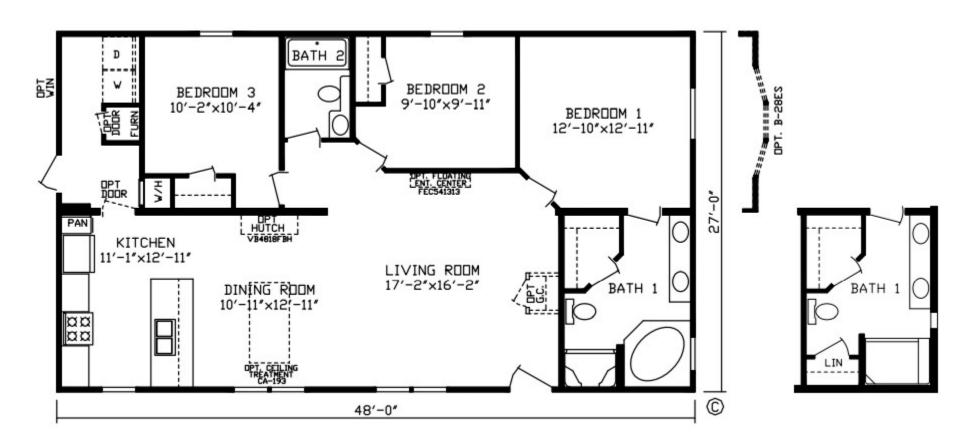

## Gravelton

Inspiration LE Series, Multi Section 1,296 SQ. FT. (Approximate) 3 Bedroom, 2 Bath

Last Updated: 11-16-21

FACTORY EXPO HOME CENTERS 2225 E. Market St. Nappanee IN 46550