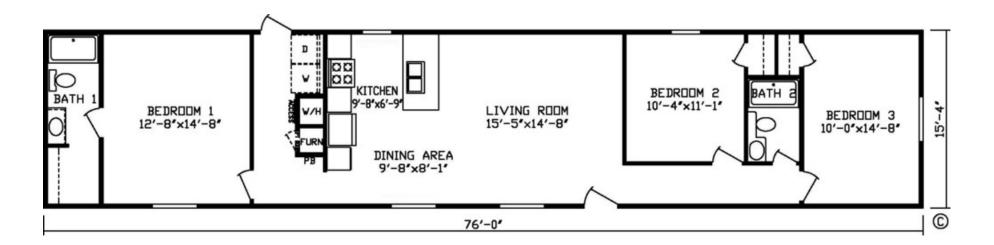

## Frankton

Velocity Series 1,165 SQ. FT. (Approximate) 3 Bedroom, 2 Bath

Last Updated: 9-9-21