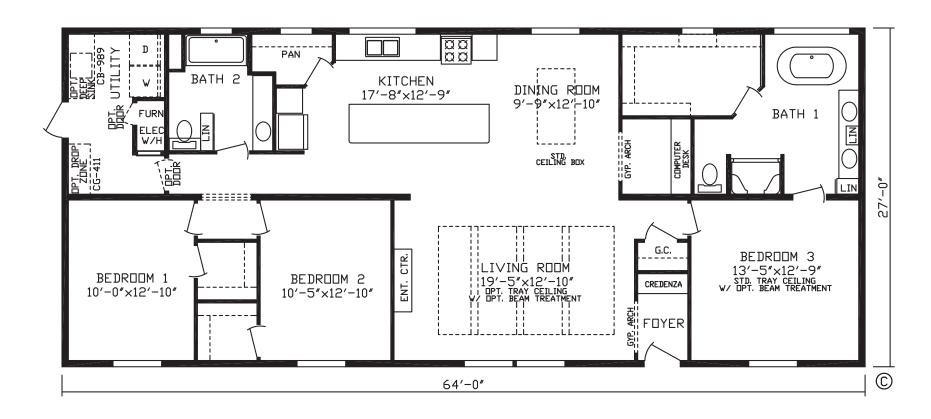

## **Foxhill**

Platinum Landmark Series

1,728 SQ. FT. (Approximate) 3 Bedroom, 2 Bath

Last Updated: 12-16-20