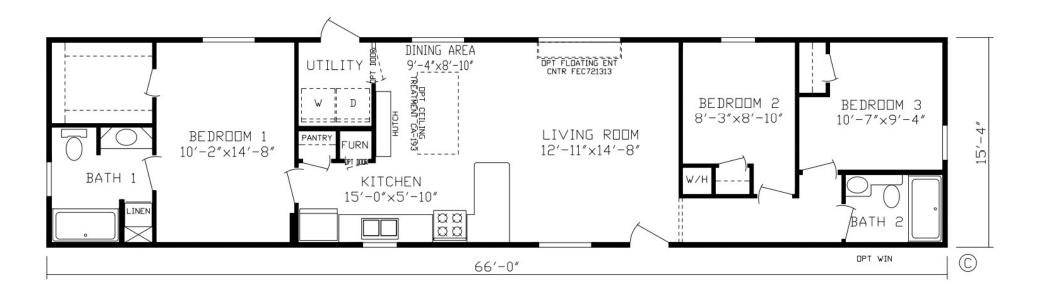

## Flossmoor

Inspiration LE Series, Single Section 1,012 SQ. FT. (Approximate) 3 Bedroom, 2 Bath

Last Updated: 11-9-21

FACTORY EXPO HOME CENTERS 2225 E. Market St. Nappanee IN 46550