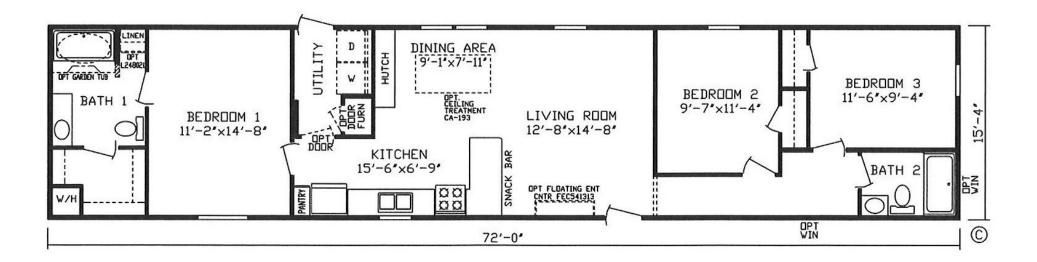

## Fernwood

Inspiration LE Series, Single Section 1,104 SQ. FT. (Approximate) 3 Bedroom, 2 Bath

Last Updated: 1-10-24

FACTORY EXPO HOME CENTERS 2225 E. Market St. Nappanee IN 46550