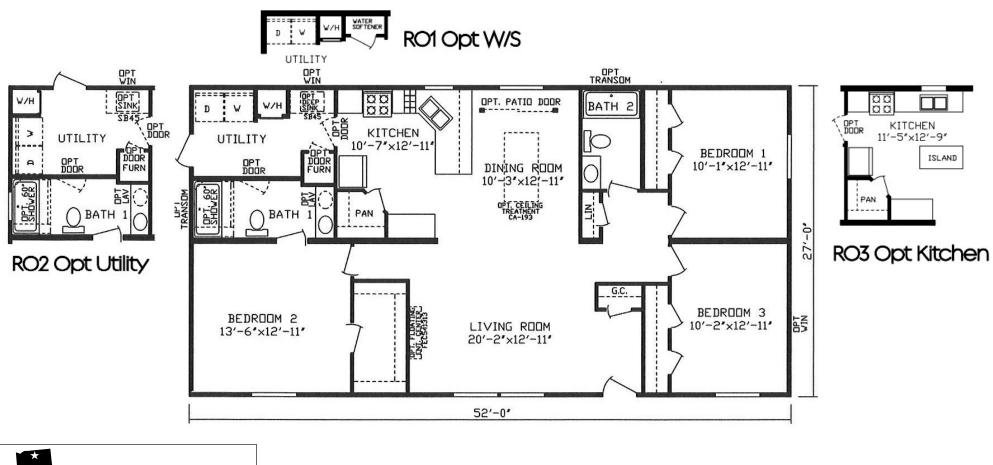

## **Brimfield**

Inspiration LE Series, Multi Section

1,404 SQ. FT. (Approximate) 3 Bedroom, 2 Bath

Last Updated: 1-10-24

FACTORY EXPO HOME CENTERS 2225 E. Market St. Nappanee IN 46550