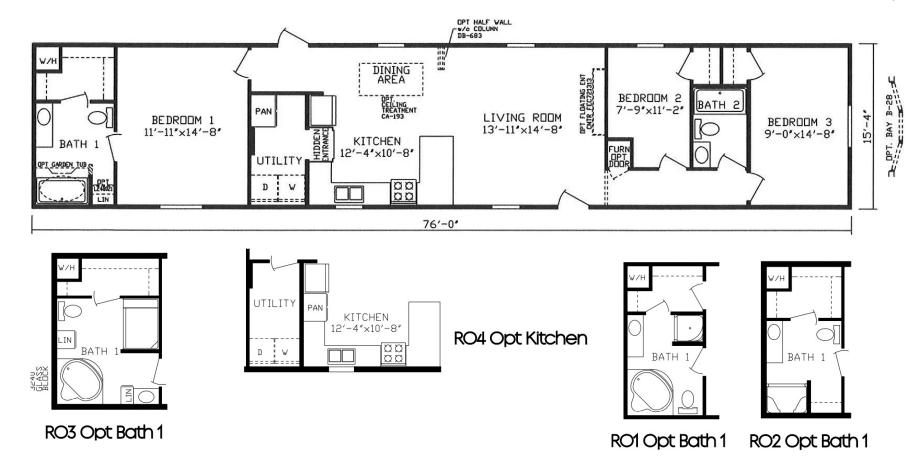

## **Bonneyville**

Inspiration LE Series, Single Section

1,165 SQ. FT. (Approximate) 3 Bedroom, 2 Bath

Last Updated: 1-10-24