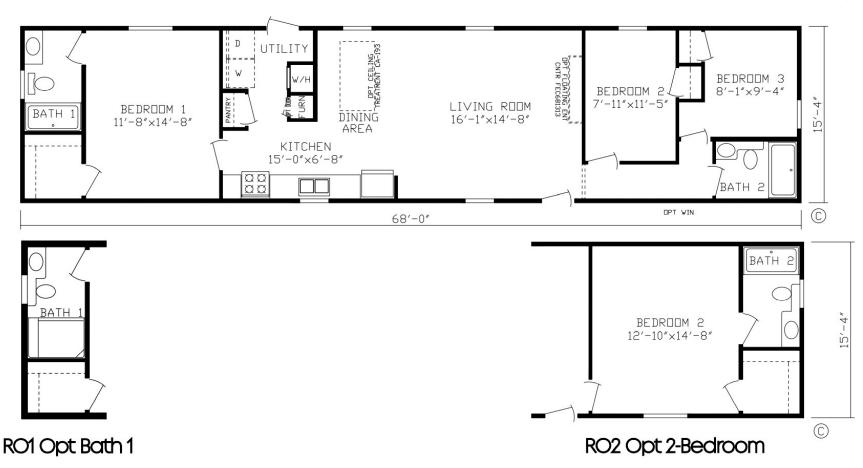

## **Bloomington**

Inspiration LE Series, Single Section

1,043 SQ. FT. (Approximate) 3 Bedroom, 2 Bath

Last Updated: 11-9-21

FACTORY EXPO HOME CENTERS 2225 E. Market St. Nappanee IN 46550