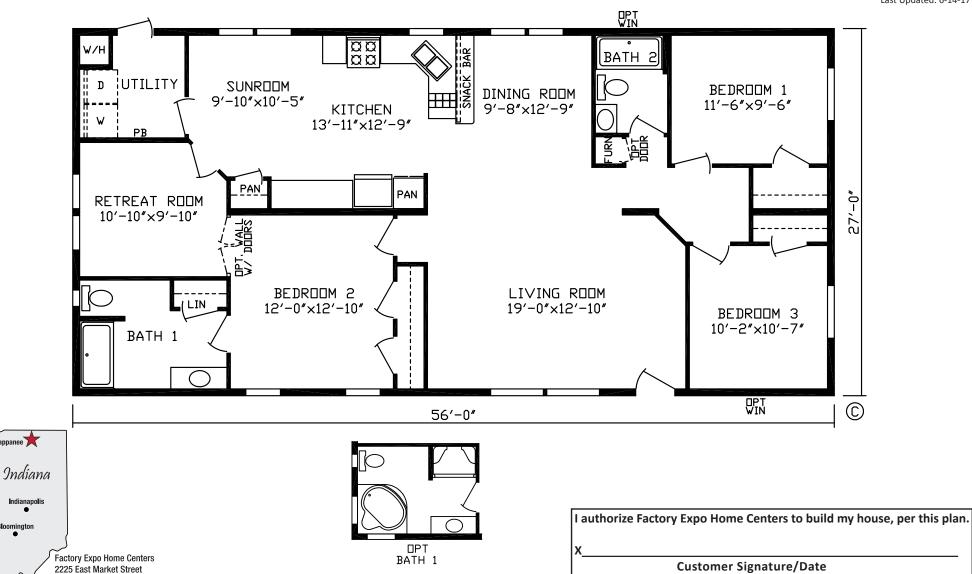

## **Belleville**

Landmark Series, Multi-Single Sections

3 Bedroom, 2 Bath Approx. 1,512 Sq. Ft.

Last Updated: 6-14-17

1-800-918-2669

Nappanee, IN 46550

Nappanee

Indianapolis