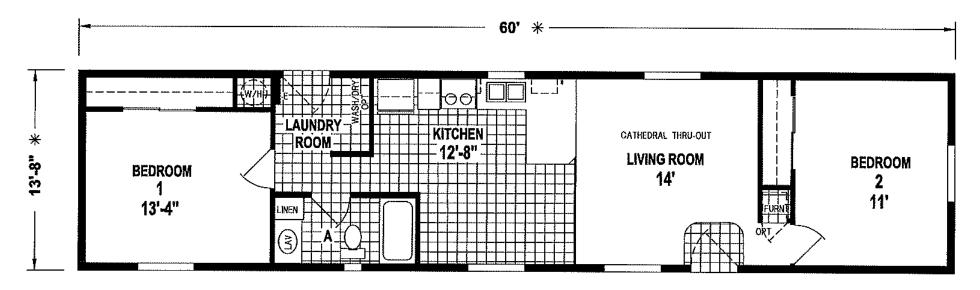

## Waggoner

Ramada Value Series

820 SQ. FT. (Approximate) 2 Bedroom, 1 Bath

Last Updated: 2-25-21

**OPTION 54" SHOWER** 

CHAMPION HOMES CENTER 550 Booth Bend Rd. McMinnville, OR 97128