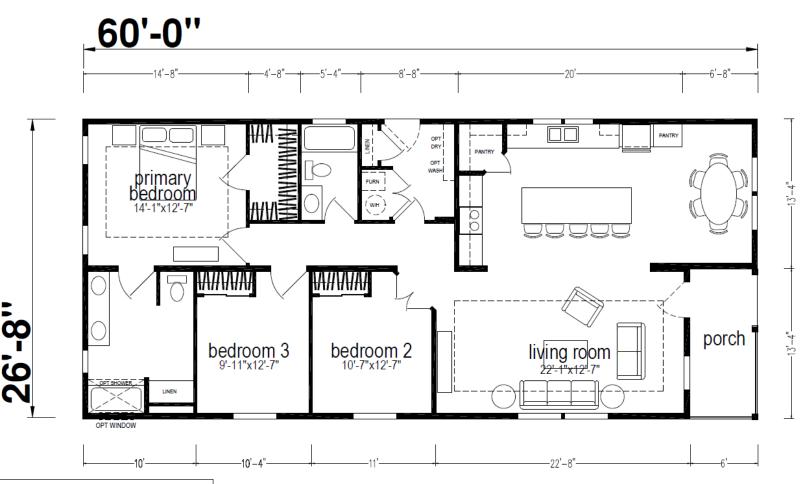

## **Torreon**

Hillcrest Series

1,520 SQ. FT. (Approximate) 3 Bedroom, 2 Bath

Last Updated: 8-14-24

CHAMPION HOMES CENTER 550 Booth Bend Rd. McMinnville, OR 97128