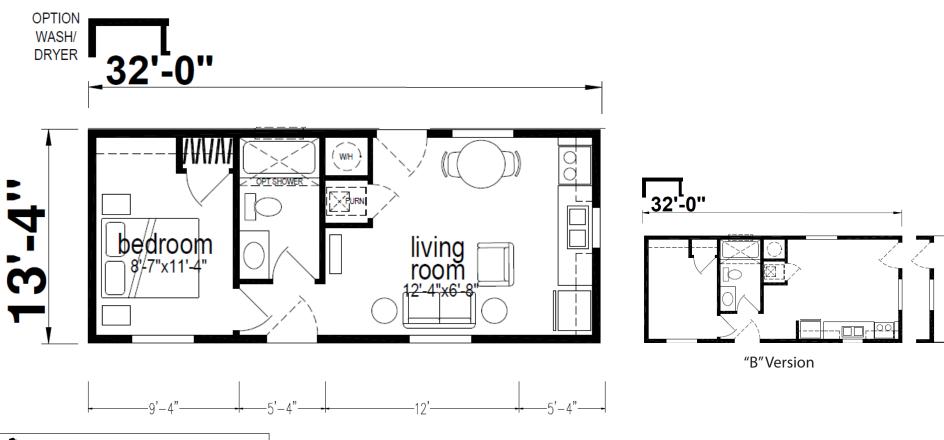

## **Thrifty**

Ridgewood Series

426 SQ. FT. (Approximate) 1 Bedroom, 1 Bath

Last Updated: 1-20-25