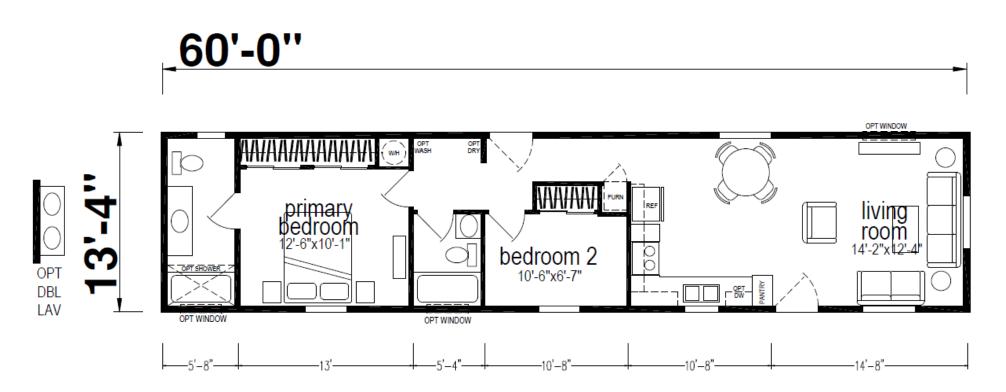

## **Symonds**

Ridgewood Series

800 SQ. FT. (Approximate) 2 Bedroom, 2 Bath

Last Updated: 8-14-24