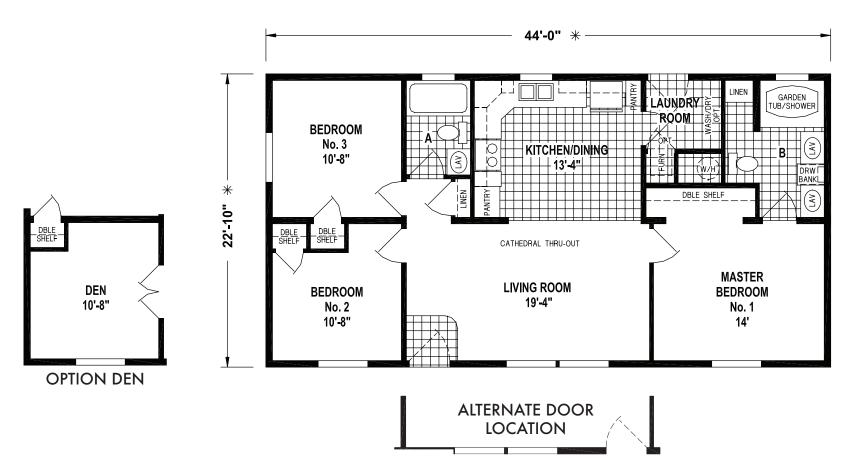

## **Sutherlin**

West Ridge Doublewide Series

1,004 SQ. FT. (Approximate) 3 Bedrooms, 2 Baths

Last Updated: 10-14-22