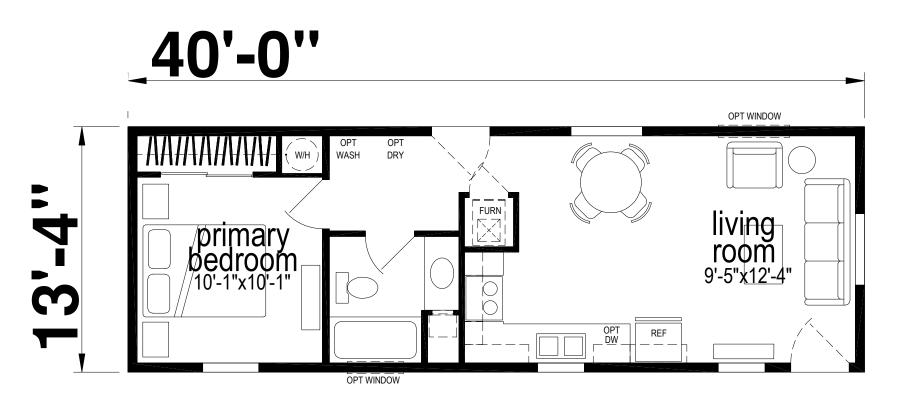

## **Springfield**

Ridgewood Series

533 SQ. FT. (Approximate) 1 Bedroom, 1 Bath

Last Updated: 8-14-24