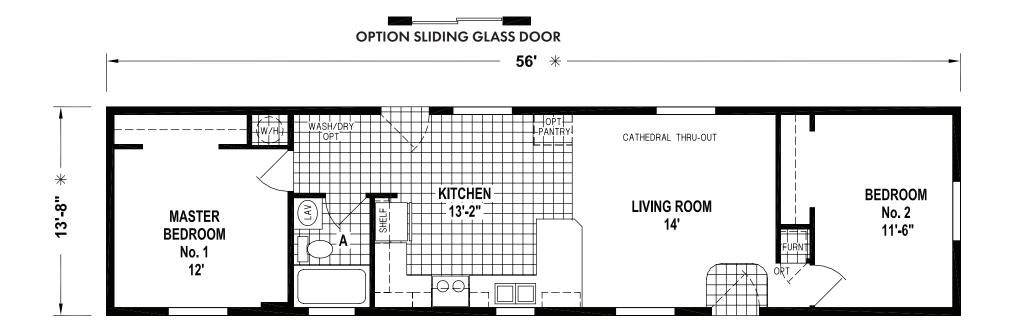

## Ramada Value Series

775 SQ. FT. (Approximate) 2 Bedroom, 1 Bath

Last Updated: 9-13-23

CHAMPION HOMES CENTER 550 Booth Bend Rd. McMinnville, OR 97128