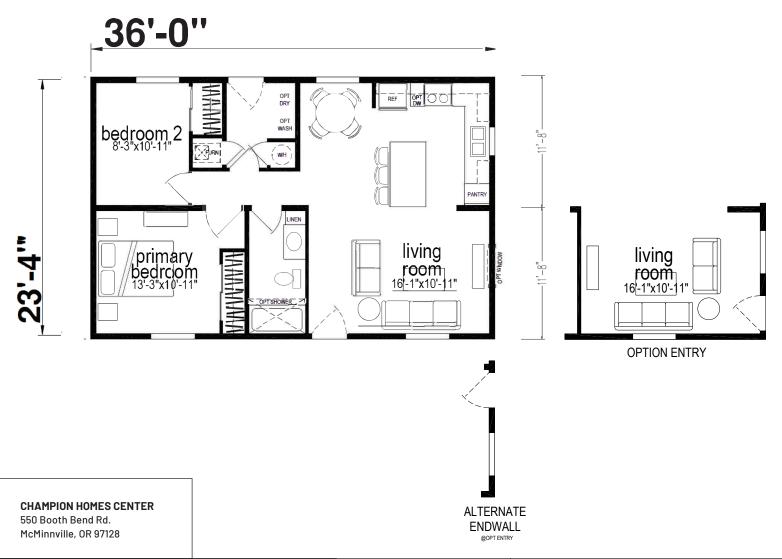

## **Rivergrove**

Ridgewood Series

840 SQ. FT. (Approximate) 2 Bedroom, 1 Bath

Last Updated: 1-28-25