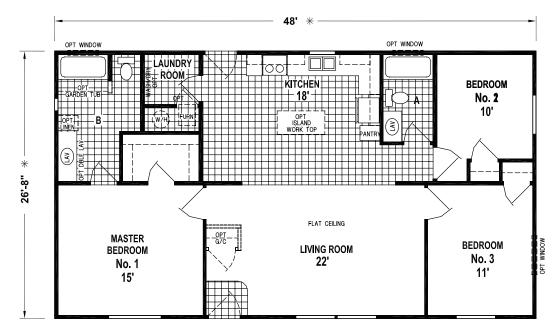

## **Rexburg**

**Arlington Series** 

1,280 SQ. FT. (Approximate) 3 Bedroom, 2 Bath

Last Updated: 9-7-23