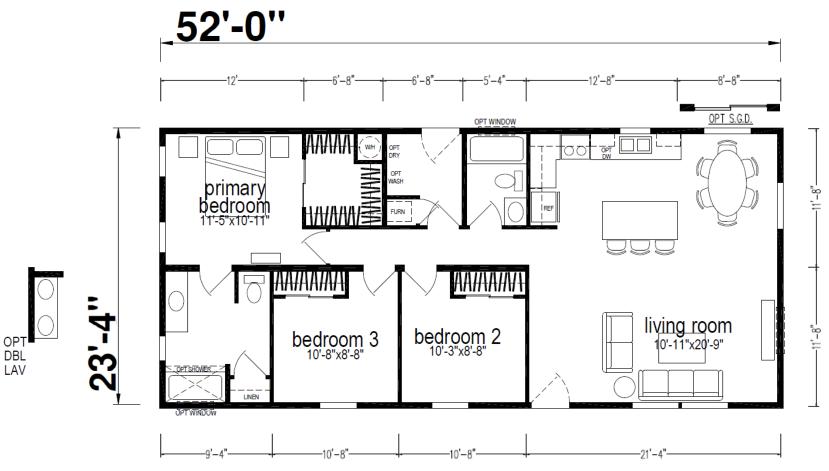

## Rena

Ridgewood Series

1,213 SQ. FT. (Approximate) 3 Bedroom, 2 Bath

Last Updated: 8-14-24