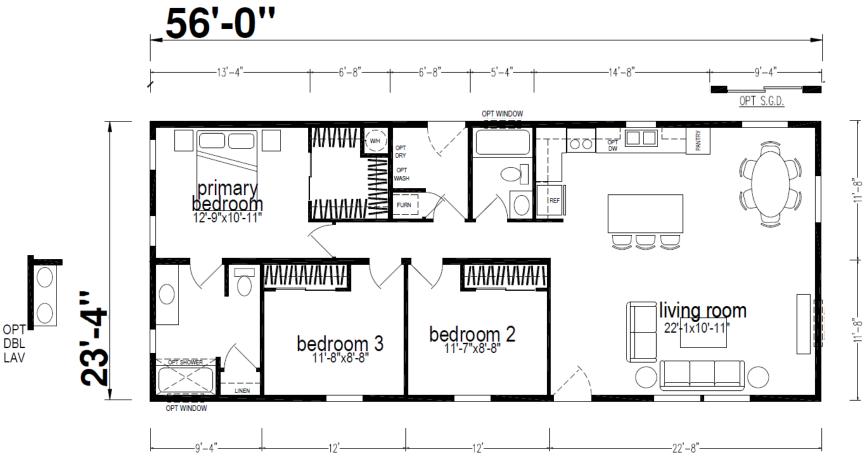

## **Provolt**

Ridgewood Series

1,306 SQ. FT. (Approximate) 3 Bedroom, 2 Bath

Last Updated: 8-14-24