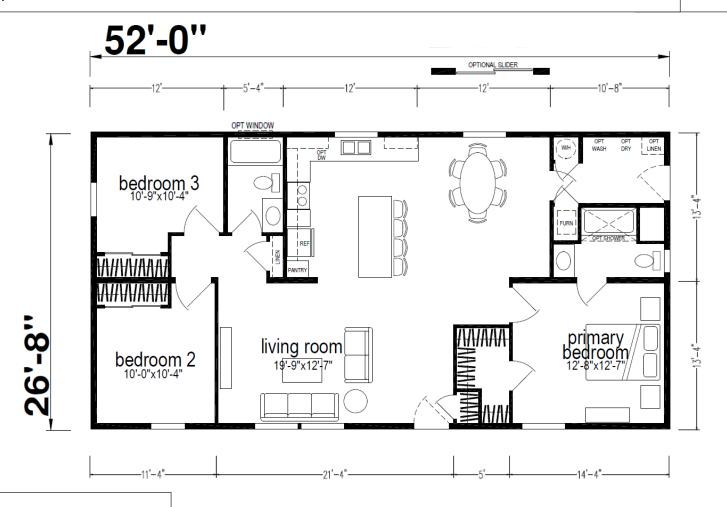

## **Olwell**

Ridgewood Series

1,386 SQ. FT. (Approximate) 3 Bedroom, 2 Bath

Last Updated: 8-14-24

CHAMPION HOMES CENTER 550 Booth Bend Rd. McMinnville, OR 97128