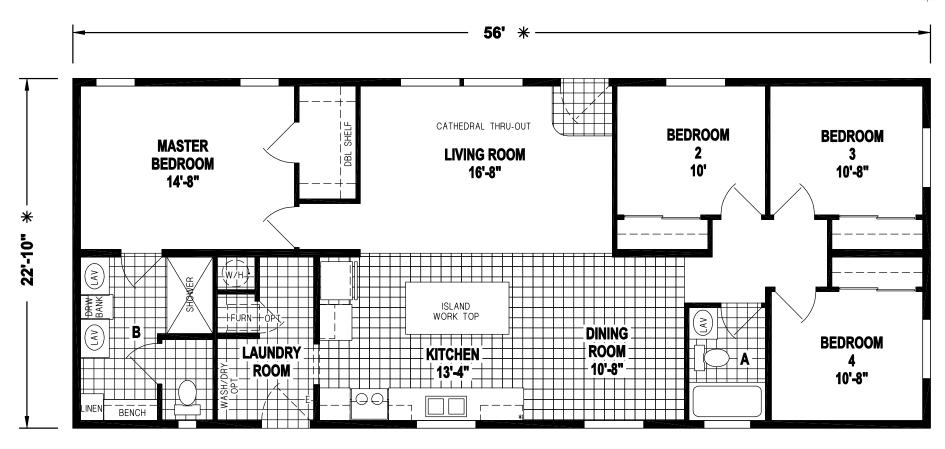

## Newkirk

West Ridge Doublewide Series

1,281 SQ. FT. (Approximate) 4 Bedroom, 2 Bath

Last Updated: 7-13-21