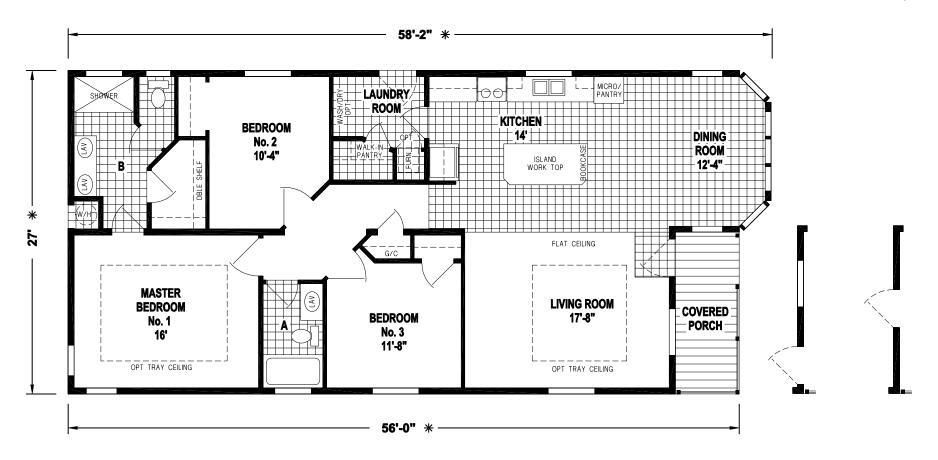

## **Mountain Sky**

**Woodbridge Series** 

1,495 SQ. FT. (Approximate) 3 Bedroom, 2 Bath

Last Updated: 10-9-23