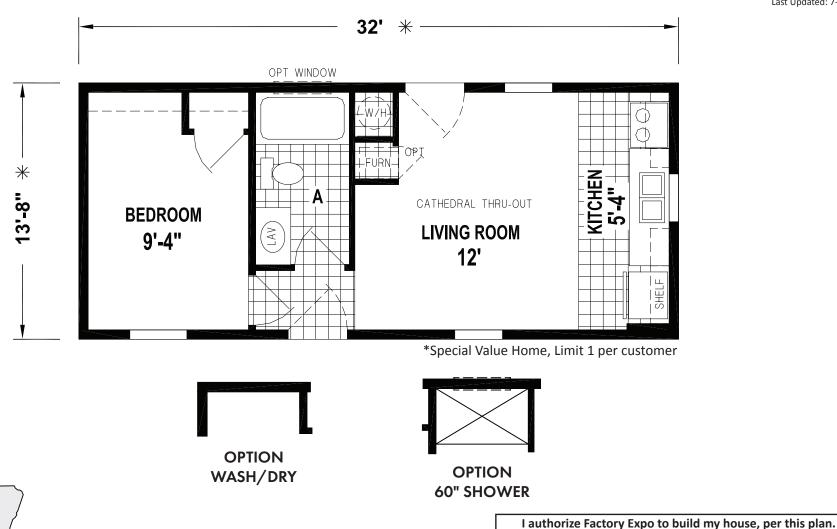

## **Micro**

Ramada Value Series

1 Bedroom, 1 Bath Approx. 437 Sq. Ft.

Last Updated: 7-26-18

1-800-645-4943

Portland McMinnville

www.NorthWestFactoryDirectHomes.com

Factory Expo Home Centers 550 Booth Bend Road