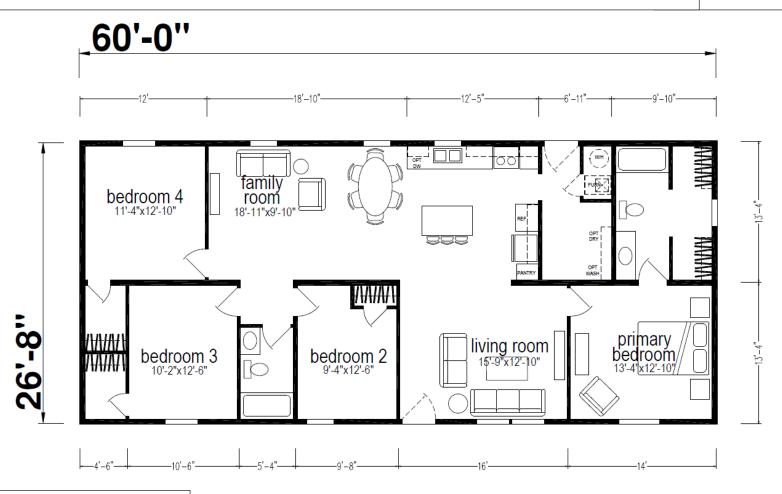

## **McNary**

Millcreek Series

1,600 SQ. FT. (Approximate) 4 Bedroom, 2 Bath

Last Updated: 10-14-24

CHAMPION HOMES CENTER 550 Booth Bend Rd. McMinnville, OR 97128