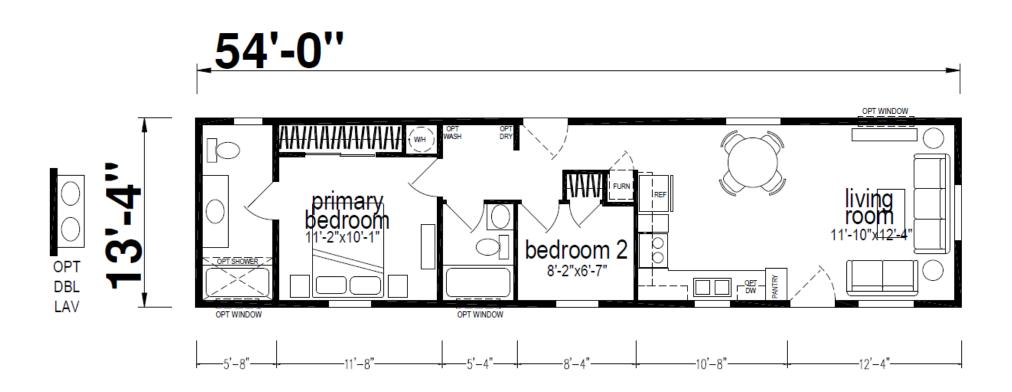

## **McCarley**

Ridgewood Series

720 SQ. FT. (Approximate) 2 Bedroom, 2 Bath

Last Updated: 8-14-24