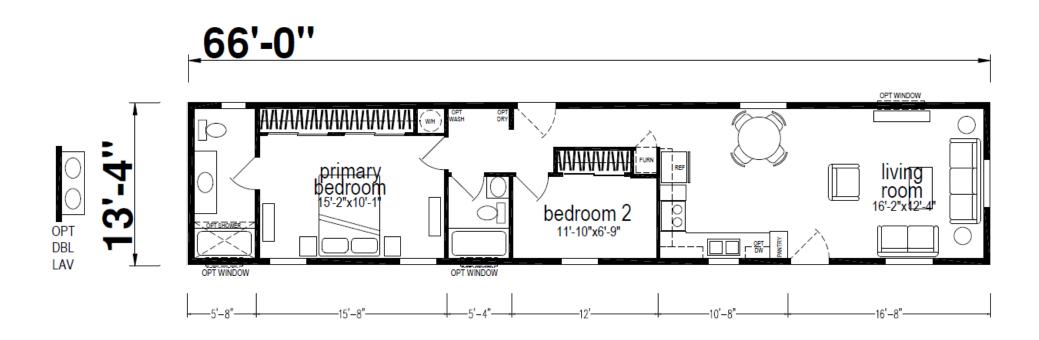

## Leflore

Ridgewood Series

880 SQ. FT. (Approximate) 2 Bedroom, 2 Bath

Last Updated: 8-14-24