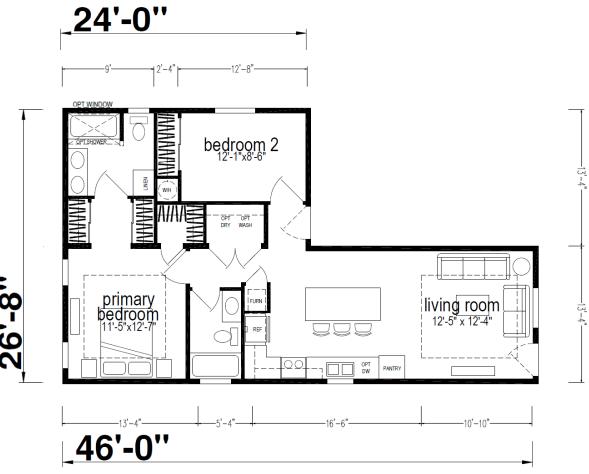

## Keasey

Hillcrest Series

933 SQ. FT. (Approximate) 2 Bedroom, 2 Bath

Last Updated: 8-14-24