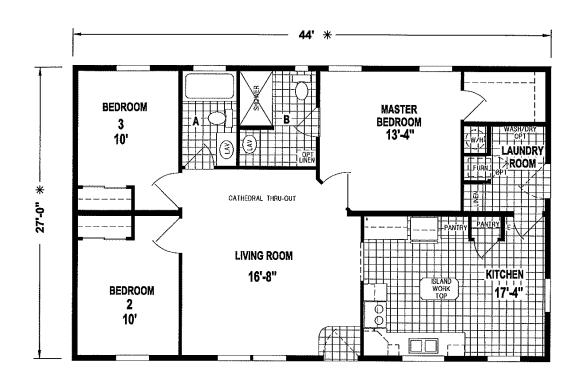

## Hines

Ramada Value Series

1,149 SQ. FT. (Approximate) 3 Bedroom, 2 Bath

Last Updated: 9-13-23

**CHAMPION HOMES CENTER** 550 Booth Bend Rd. McMinnville, OR 97128