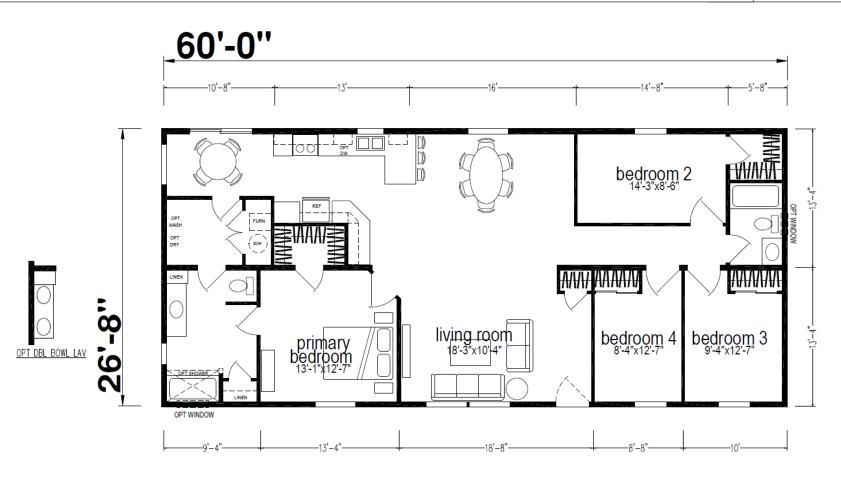

## Haven 4

Ridgewood Series

1,600 SQ. FT. (Approximate) 4 Bedroom, 2 Bath

Last Updated: 8-27-24