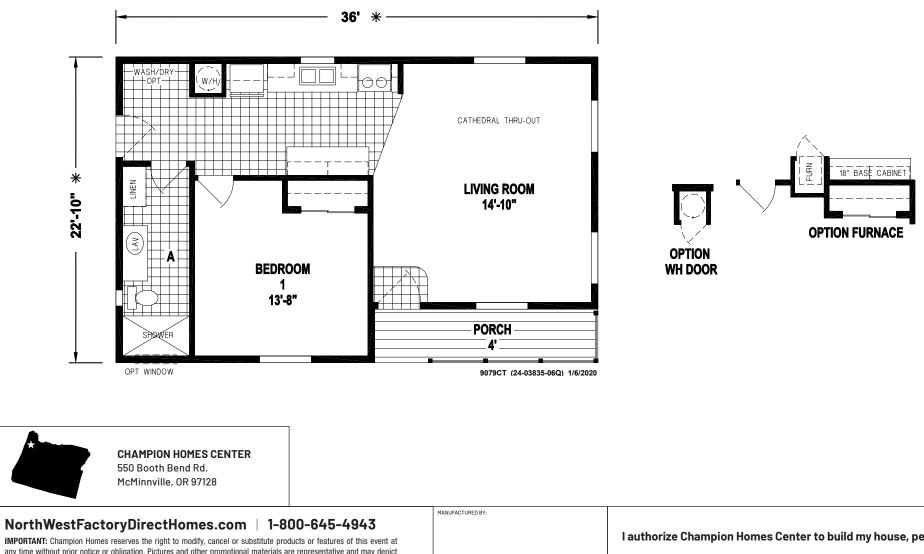

## **Ramada Value Series**

822 SQ. FT. (Approximate) 1 Bedroom, 1 Bath

Last Updated: 9-13-23

any time without prior notice or obligation. Pictures and other promotional materials are representative and may depict or contain floor plans, square footages, elevations, options, upgrades, extra design features, decorations, floor coverings, specialty light fixtures, custom paint and wall coverings, window treatments, landscaping, sound and alarm systems, furnishings, appliances, and other designer/decorator features and amenities that are not included as part of the home and/or may not be available at all locations. Home, pricing and community information is subject to change, and homes to prior sale, at any time without notice or obligation. ©2020 Champion Homes. All rights reserved.