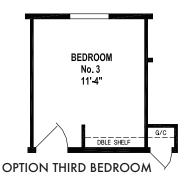

## **Dunes City**

West Ridge Doublewide Series

1,440 SQ. FT. (Approximate) 2 Bedrooms, 2 Baths

Last Updated: 10-14-22

OPTION GARDEN TUB/SHOWER (HALL BATH)

CHAMPION HOMES CENTER 550 Booth Bend Rd. McMinnville, OR 97128