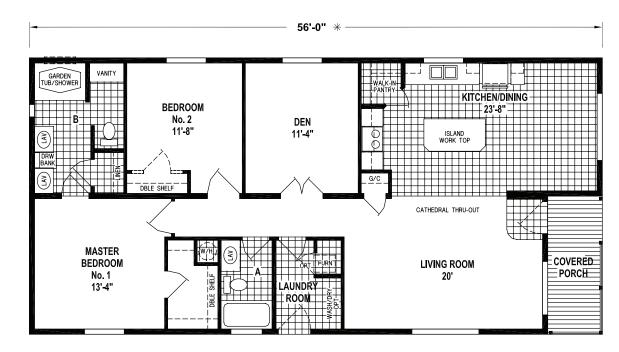

## **Dunes City**

West Ridge Doublewide Series

1,440 SQ. FT. (Approximate) 2 Bedrooms, 2 Baths

Last Updated: 10-14-22

OPTION GARDEN TUB/SHOWER (HALL BATH)

CHAMPION HOMES CENTER 550 Booth Bend Rd. McMinnville, OR 97128