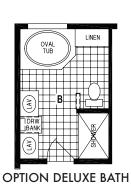

## **Dunes City**

West Ridge Doublewide Series

1,440 SQ. FT. (Approximate) 2 Bedrooms, 2 Baths

Last Updated: 10-14-22

OPTION GARDEN TUB/SHOWER (HALL BATH)

CHAMPION HOMES CENTER 550 Booth Bend Rd. McMinnville, OR 97128