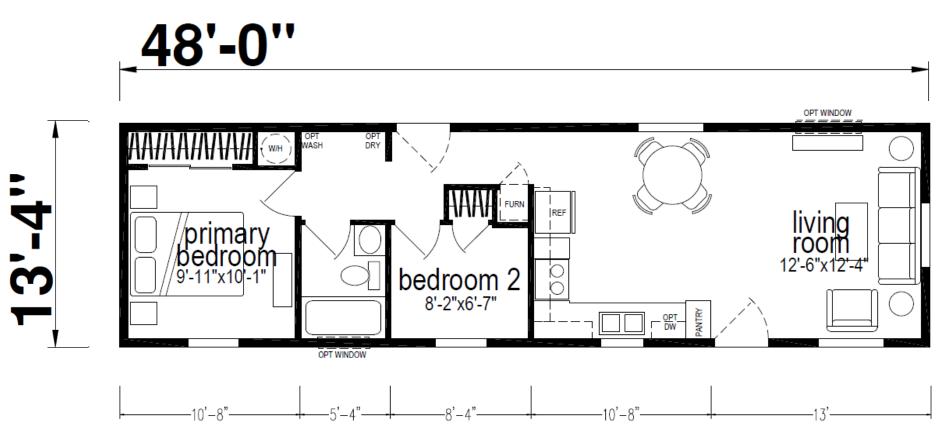

## **Drew**

Ridgewood Series

640 SQ. FT. (Approximate) 2 Bedroom, 1 Bath

Last Updated: 8-14-24