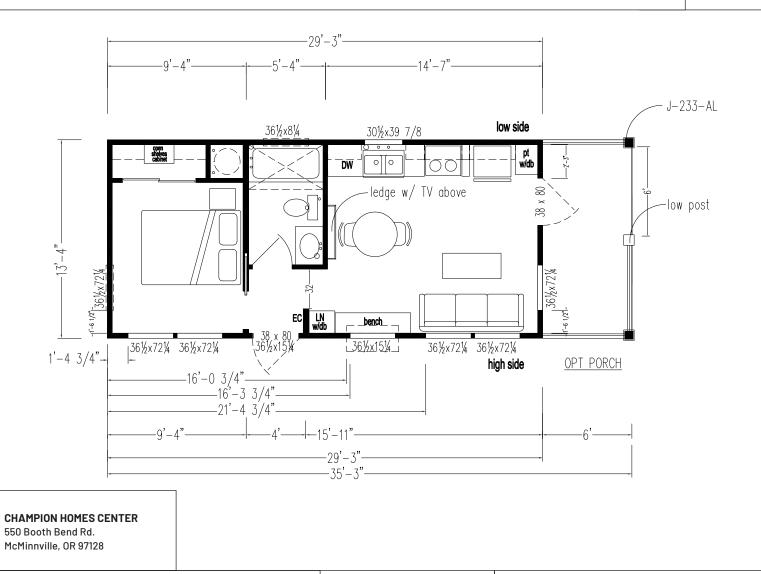

## Dorena

## **Shore Park Series**

**399 SQ. FT.** (Approximate) 1 Bedroom, 1 Bath

Last Updated: 10-12-23