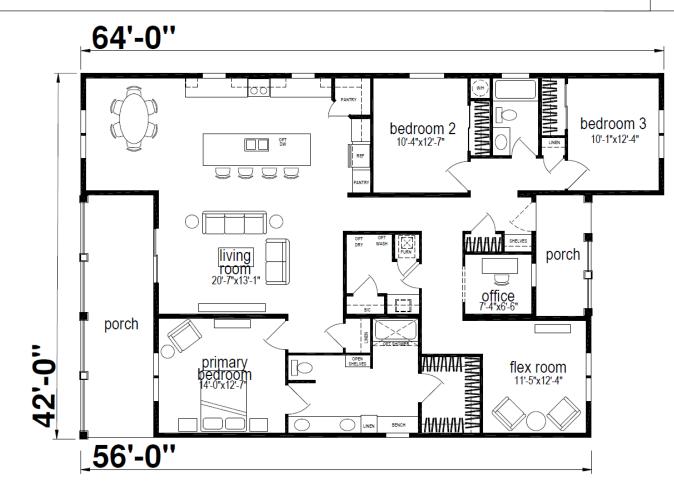

## **Hillcrest Triple Series**

2,053 SQ. FT. (Approximate) 3 Bedroom, 2 Bath

**CHAMPION HOMES CENTER** 550 Booth Bend Rd. McMinnville, OR 97128

**IMPORTANT:** Champion Homes reserves the right to modify, cancel or substitute products or features of this event at any time without prior notice or obligation. Pictures and other promotional materials are representative and may depict