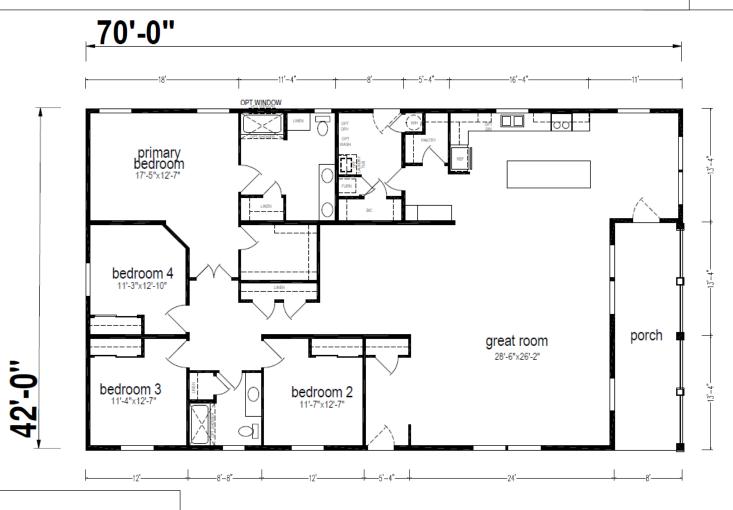

## **Dayville**

Hillcrest Triple Series

2,586 SQ. FT. (Approximate) 4 Bedroom, 2 Bath

Last Updated: 8-14-24

CHAMPION HOMES CENTER 550 Booth Bend Rd. McMinnville, OR 97128