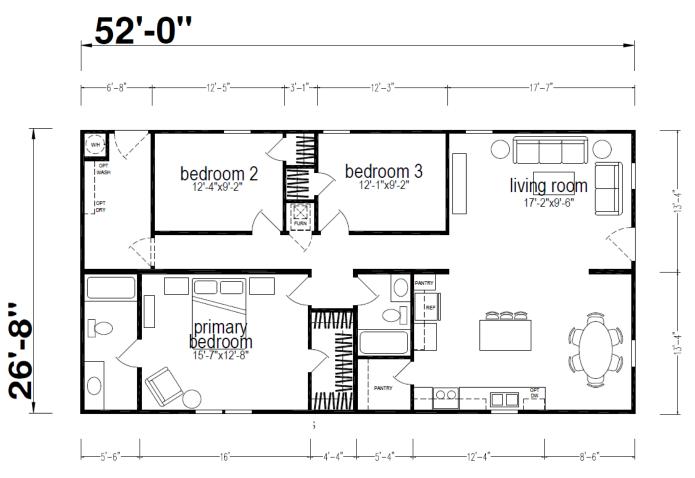

## **Darrell B**

Millcreek Series

1386 SQ. FT. (Approximate) 3 Bedroom, 2 Bath

Last Updated: 10-14-24