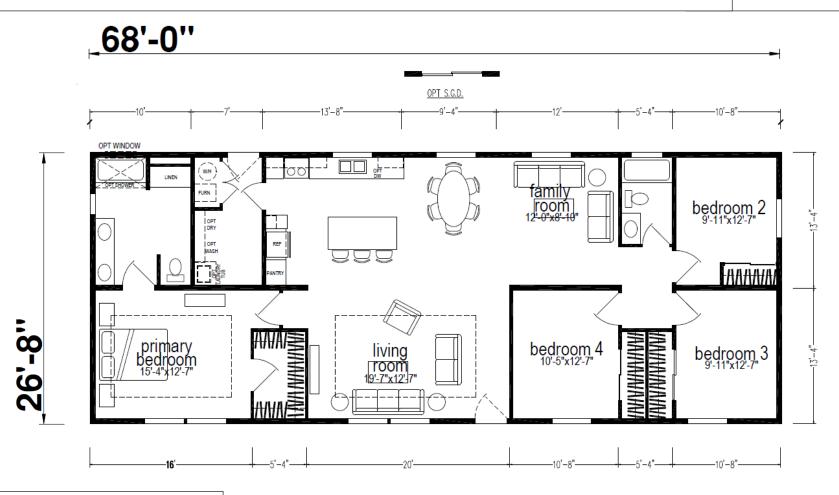

## Culver

Hillcrest Series

1,813 SQ. FT. (Approximate) 4 Bedroom, 2 Bath

Last Updated: 8-14-24

CHAMPION HOMES CENTER 550 Booth Bend Rd. McMinnville, OR 97128