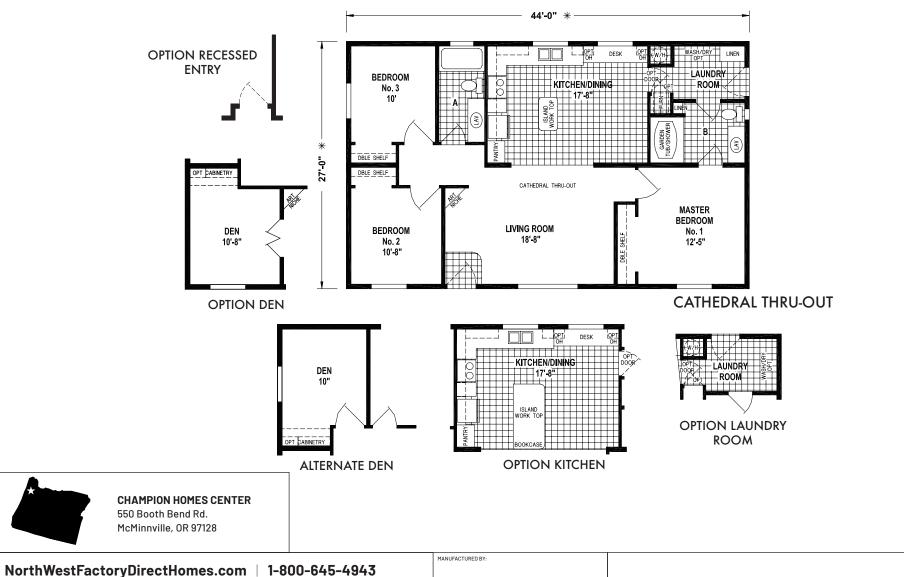

## **Brimhall**

West Ridge Doublewide Series

1,188 SQ. FT. (Approximate) 3 Bedrooms, 2 Baths

Last Updated: 10-13-22

**IMPORTANT:** Champion Homes reserves the right to modify, cancel or substitute products or features of this event at any time without prior notice or obligation. Pictures and other promotional materials are representative and may depict or contain floor plans, square footages, elevations, options, upgrades, extra design features, decorations, floor coverings, specialty light fixtures, custom paint and wall coverings, window treatments, landscaping, sound and alarm systems, furnishings, appliances, and other designer/decorator features and amenities that are not included as part of the home and/or may not be available at all locations. Home, pricing and community information is subject to change, and homes to prior sale, at any time without notice or obligation. ©2020 Champion Homes. All rights reserved.