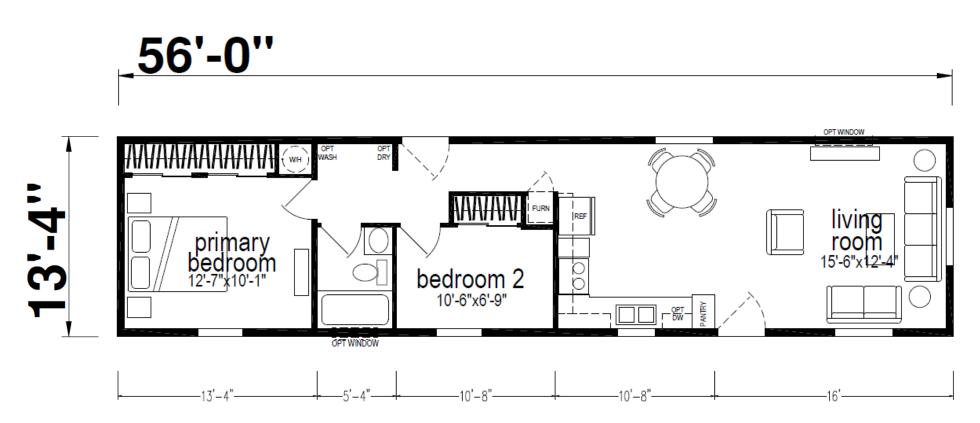

## **Berclair**

Ridgewood Series

746 SQ. FT. (Approximate) 2 Bedroom, 1 Bath

Last Updated: 8-14-24