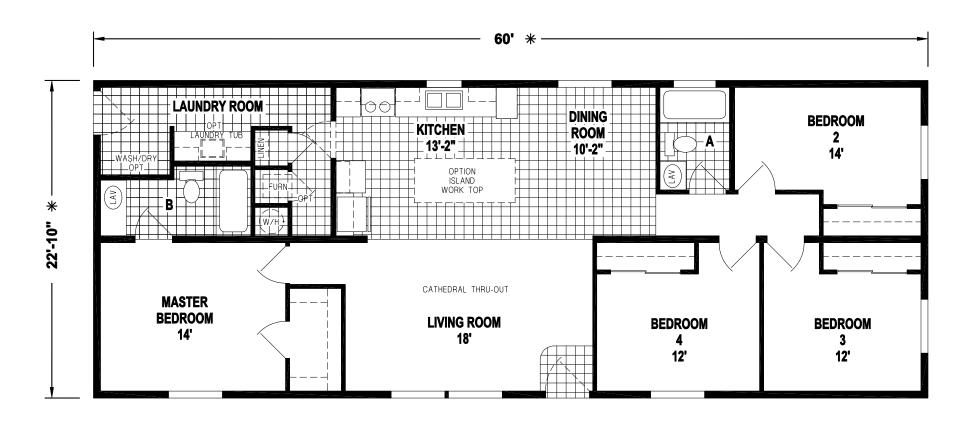

## Bacona

Ramada Value Series

1,370 SQ. FT. (Approximate) 4 Bedroom, 2 Bath

Last Updated: 9-13-23