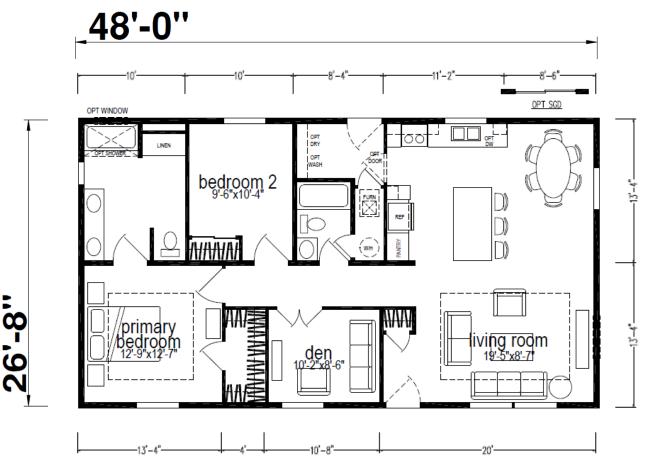

## **Athena**

Hillcrest Series

1,280 SQ. FT. (Approximate) 2 Bedroom, 2 Bath

Last Updated: 8-14-24