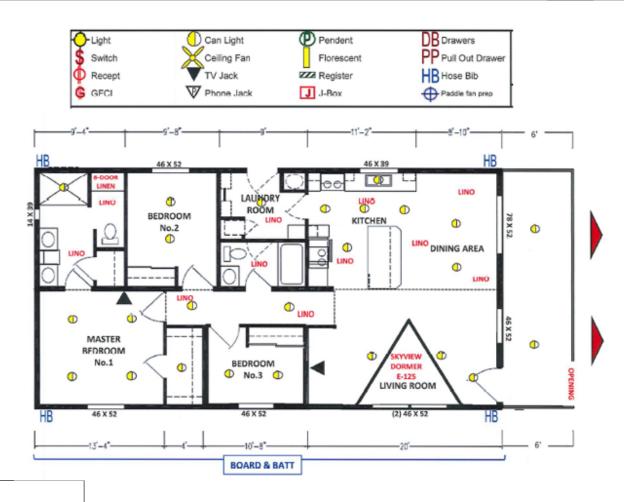

## **Athena Residual Stock**

West Ridge Doublewide Series

1,296 SQ. FT. (Approximate) 3 Bedrooms, 2 Baths

Last Updated: 10-5-21

FACTORY EXPO HOME CENTERS 550 Booth Bend Rd. McMinnville, OR 97128