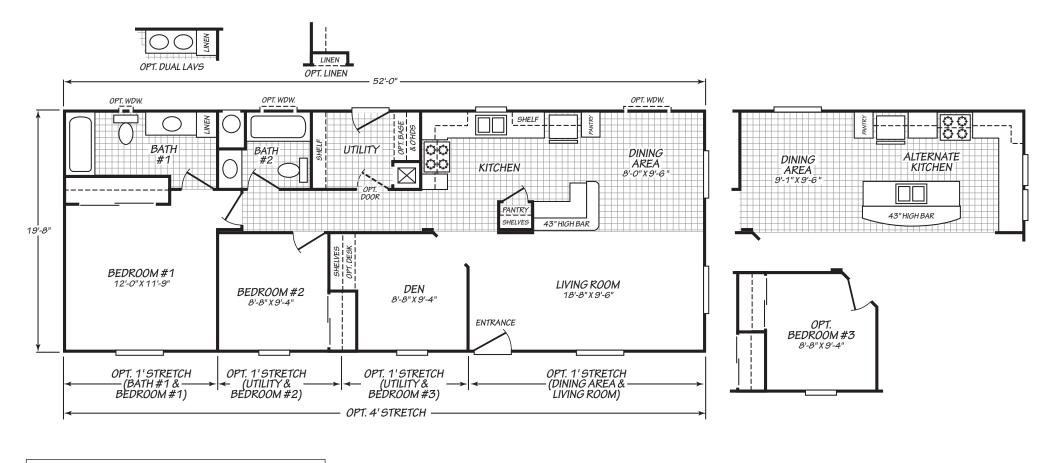

## Wythe

Canyon Lake Series

1,022 SQ. FT. (Approximate) 2 Bedrooms, 2 Baths

Last Updated: 10-11-24

MOBILE HOMES ON MAIN 8355 E. Main Street Mesa, AZ 85207