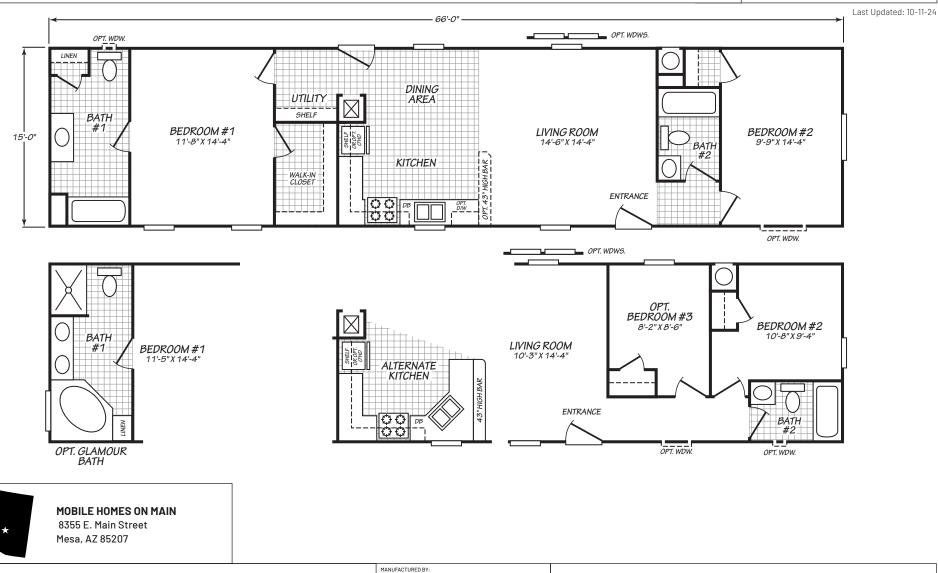

## Winnetka

## **Canyon Lake Series**

990 SQ. FT. (Approximate) 2 Bedrooms, 2 Baths





## MobileHomesOnMain.com | 1-800-750-8796

**IMPORTANT:** Alta Cima Corp reserves the right to modify, cancel or substitute products or features of this event at any time without prior notice or obligation. Pictures and other promotional materials are representative and may depict or contain floor plans, square footages, elevations, options, upgrades, extra design features, decorations, floor coverings, specialty light fixtures, custom paint and wall coverings, window treatments, landscaping, sound and alarm systems, furnishings, appliances, and other designer/decorator features and amenities that are not included as part of the home and/or may not be available at all locations. Home, pricing and community information is subject to change, and homes to prior sale, at any time without not