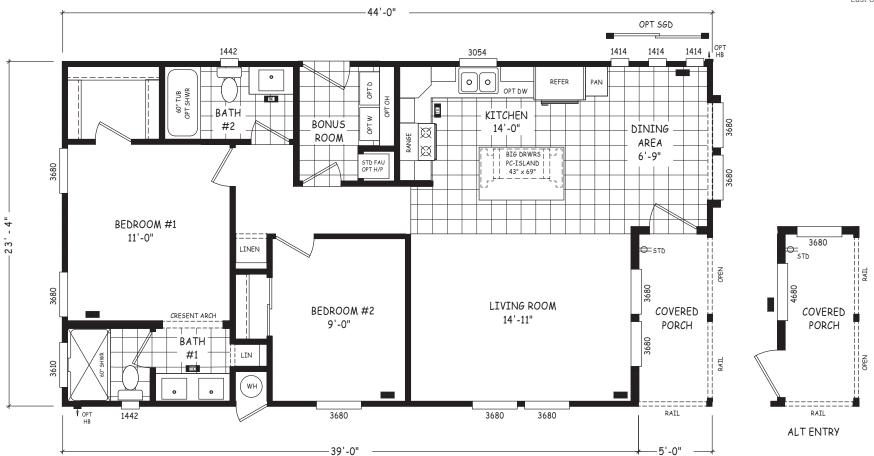

## Winnepeg

Pinnacle Series

1,027 SQ. FT. (Approximate) 2 Bedroom, 2 Bath

Last Updated: 8-22-22