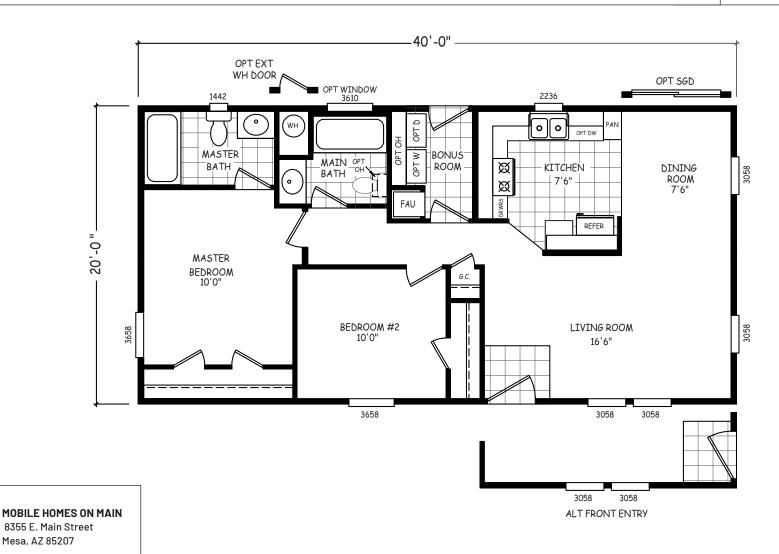

## Williamsburg

**GS Series** 

800 SQ. FT. (Approximate) 2 Bedrooms, 2 Baths

Last Updated: 1-29-21